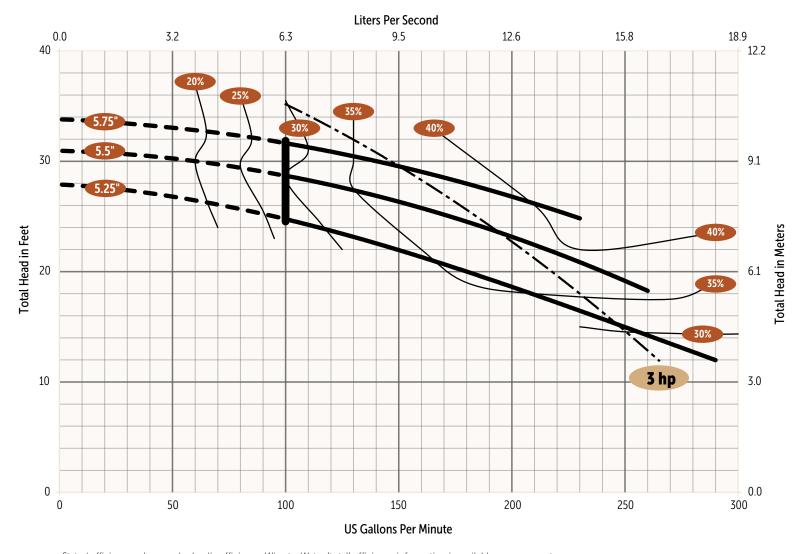

## **Performance Curve**

3LV03-Series - 60 Hz

Stated efficiency values are hydraulic efficiency. Wire-to-Water (total) efficiency information is available upon request.

Pumps must operate within the proper range shown on the performance chart - between minimum flow of 100 gpm and min head requirements. It is the responsibility of the end user to ensure this requirement is met. Pumps operating outside the recommended range are prone to damage, excessive vibration, cavitation, poor efficiency, and may exceed nameplate amperage.